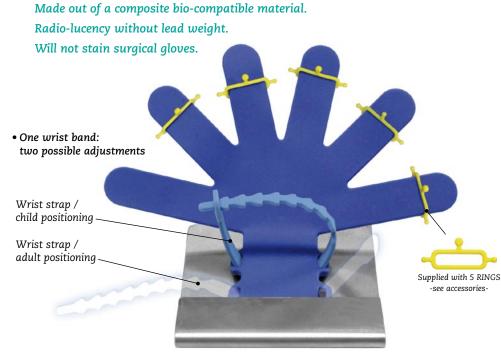

## CHIROBLOC Ballast - ref. CBL

It is an independent spare part made out of stainless steel, it may be attached to CHIROBLOC to weigh it.

Weight: 0.780 kg

5 years warranty.

RING - ref. RING RING will be used as an attachment to any CHIROBLOC. Sold separately by box of 10 units.