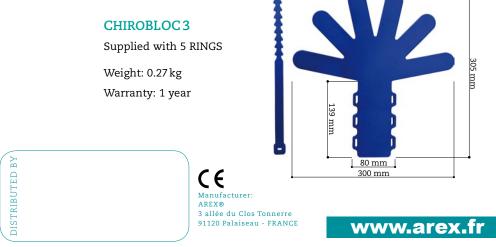

## CHIROBLOC3 - ref. CHIRO3

## CHIROBLOC Ballast - ref. CBL

It is an independent spare part made out of stainless steel, it may be attached to CHIROBLOC to weigh it.

Weight: 0.780 kg

5 years warranty.

RING - ref. RING RING will be used as an attachment to any CHIROBLOC. Sold separately by box of 10 units.