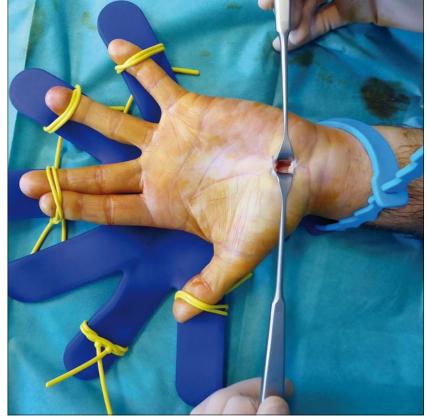

#### RING will replace rubber bands made from surgical gloves.

CHIROBLOC Ballast - see accessories

#### CHIROBLOC 3 & Mini-open CTR

Philippe Liverneaux MD - Strasbourg University Hospital - France

CHIROBLOC 3 & Endoscopic CTR

Didier Fontes MD - Paris, Clinique du Sport - France