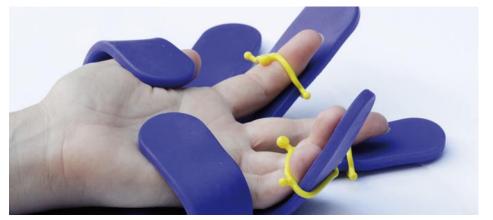

#### RING will replace rubber bands made from surgical gloves.

CHIROBLOC Ballast - see accessories